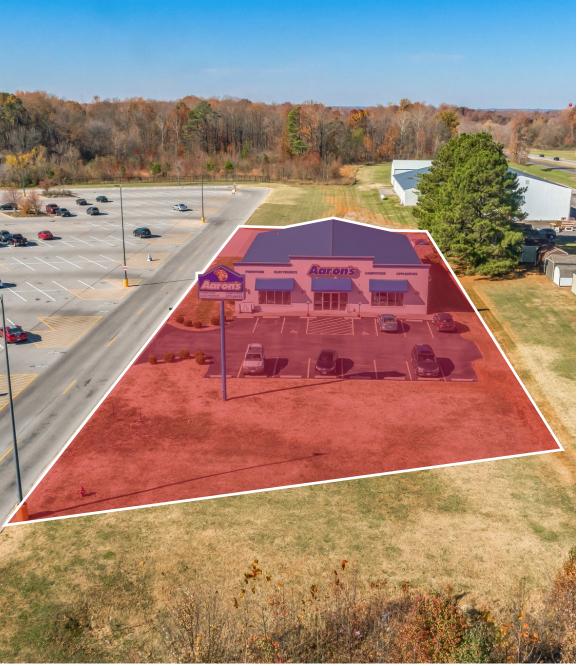

# **RETAIL FOR SALE**

60 Niemann Lane | Murphysboro, Illinois 62966 7,000 SF on 0.84 Acre | Sale Price: \$750,000

#### **PROPERTY DETAILS**

Freestanding former Aaron's Rent to Own
Great visibility along primary retail corridor

Just 4.5 miles from Southern Illinois University Carbondale

Shared access with Murphysboro's Walmart

## **Trade Area Aerial**