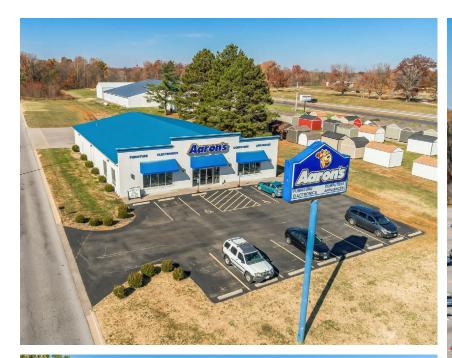

#### **PROPERTY DETAILS**

Freestanding former Aaron's Rent to Own
Great visibility along primary retail corridor

Just 4.5 miles from Southern Illinois University Carbondale

Shared access with Murphysboro's Walmart