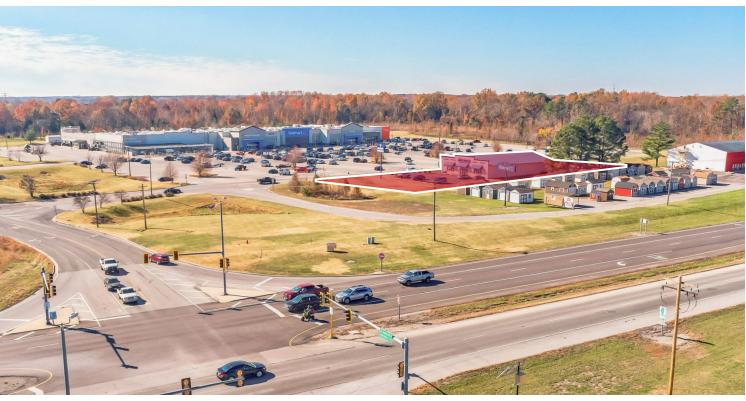

# **RETAIL FOR SALE**

60 Niemann Lane | Murphysboro, Illinois 62966 7,000 SF on 0.84 Acre | Sale Price: \$750,000

#### **PROPERTY DETAILS**

Freestanding former Aaron's Rent to Own
Great visibility along primary retail corridor

Just 4.5 miles from Southern Illinois University Carbondale

Shared access with Murphysboro's Walmart

Highway 13 - 12,000 VPD