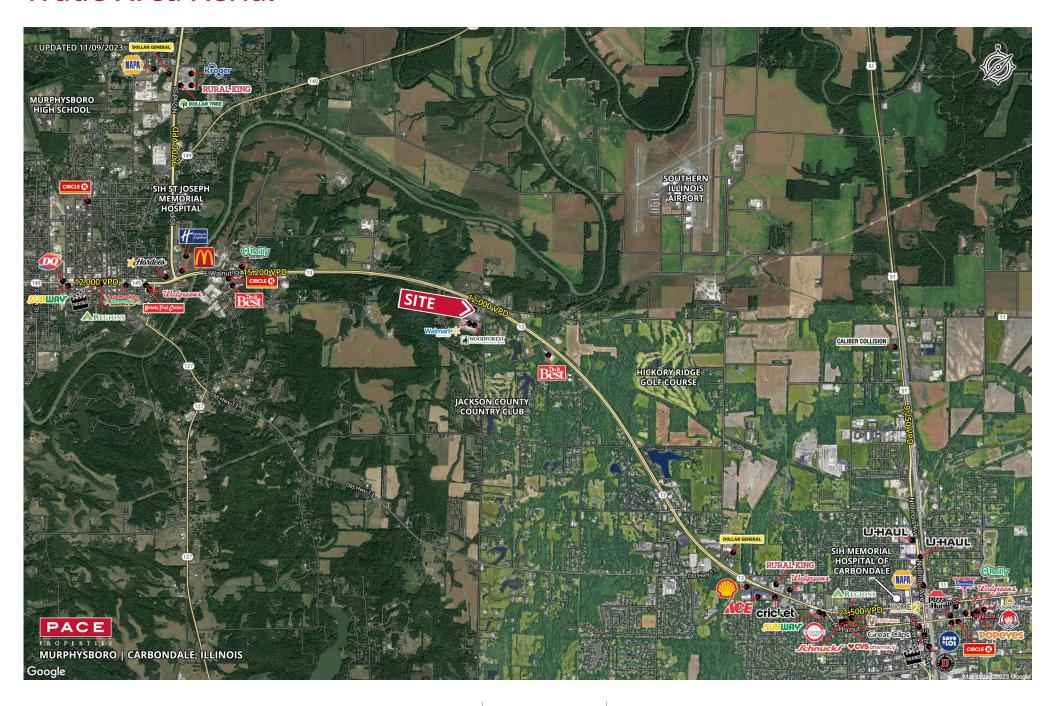

### **2023 DEMOGRAPHICS** 3 Mile | 5 Miles | 10 Miles



**Population** 7,166 | 27,854 | 50,761



**Daytime Population** 7,369 | 25,396 | 41,722

\$

Median Household Income \$57,802 | \$46,604 | \$50,090



# **RETAIL FOR SALE**

60 Niemann Lane | Murphysboro, Illinois 62966 7,000 SF on 0.84 Acre | Sale Price: \$750,000

#### **PROPERTY DETAILS**

Freestanding former Aaron's Rent to Own
Great visibility along primary retail corridor

Just 4.5 miles from Southern Illinois University Carbondale

Shared access with Murphysboro's Walmart

Highway 13 - 12,000 VPD

#### **Carl Day**

314.495.4816 cday@paceproperties.com

#### **Lauren Berry**

314.785.7632 lberry@paceproperties.com

Scott Seyfried 314.785.7647 sseyfried@paceproperties.com

## **Trade Area Aerial**